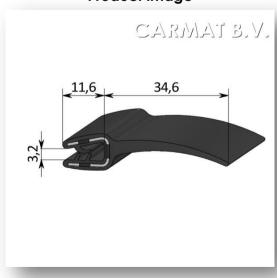

Article number 461H271

Article designation Sealing section

This sealing section is completely made of EPDM and has a steel insert. Because of the high bending radius of this sealing profile, it is easy to bend around corners. The rubber profile is easy to fasten and has two functions: protecting from sharp edges and sealing. It is temperature resistant from -40°C up to +100°C.

## **General information**

Assembly profile EPDM quality ES 60
Assembly sealing lip EPDM quality ES 06

Assenbly insert Steel 1.0347
Clamping range 1-2,5 mm
Colour Black