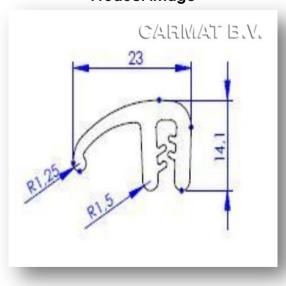

Article number 461C014

Article designation Sealing section

This sealing section is made of silicone and has a steel insert. Because of the high bending radius of this sealing profile, it is easy to bend around corners. The profile is easy to fasten and has two functions: protecting from sharp edges and sealing. This protector is often used in food industries or in industries where silicone is required. It is temperature resistant from -60°C up to +180°C. It can briefly resist temperatures of 200°C.

## **General information**

Assembly profile Silicone
Assembly sealing lip Silicone
Assembly insert Steel 1.0347

Clamping range Bespoke clamping range from 1-5 mm

Colour Black