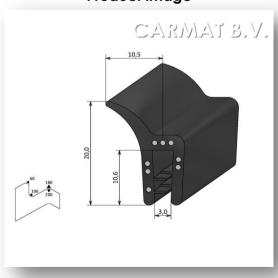

Article number 4610095

Article designation Sealing section

This sealing section is completely made of EPDM and has a steel insert. Because of the high bending radius of this sealing profile, it is easy to bend around corners. The rubber profile is easy to fasten and has two functions: protecting from sharp edges and sealing. It is temperature resistant from -40°C up to +100°C.

## **General information**

Assembly profile EPDM quality ES 60
Assembly sealing lip EPDM quality ES 06

Assenbly insert Steel 1.0347
Clamping range 1-3 mm
Colour Black