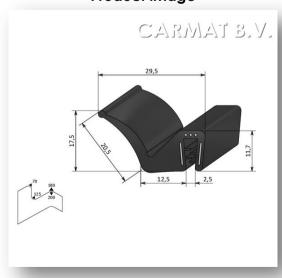

Article number 4610086

Article designation Sealing section

This sealing section is completely made of EPDM and has a steel insert. Because of the high bending radius of this sealing profile, it is easy to bend around corners. The rubber profile is easy to fasten and has two functions: protecting from sharp edges and sealing. It is temperature resistant from -40°C up to +100°C.

## **General information**

Assembly profile EPDM quality ES 60
Assembly sealing lip EPDM quality ES 06

Assenbly insert Steel 1.0347
Clamping range 1-3 mm
Colour Black