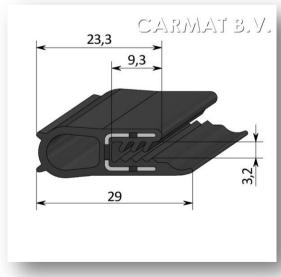

Article number 461G736

Article designation Sealing section

This sealing section is completely made of EPDM and has a steel insert. Because of the high bending radius of this sealing profile, it is easy to bend around corners. The rubber profile is easy to fasten and has two functions: protecting from sharp edges and sealing. It is temperature resistant from -40°C up to +100°C.

## **General information**

Assembly profile EPDM quality ES 60 Assembly bulb EPDM quality ES 06

Assenbly insert Steel 1.0347 Clamping range 1,5-2,5 mm

Colour Black