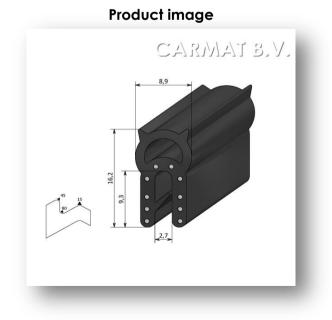

Article number Article designation 4610094 Sealing section

This sealing section is completely made of EPDM and has a steel insert. Because of the high bending radius of this sealing profile, it is easy to bend around corners. The rubber profile is easy to fasten and has two functions: protecting from sharp edges and sealing. It is temperature resistant from -40°C up to +100°C.

## **General information**

| Assembly profile | EPDM quality ES 60 |
|------------------|--------------------|
| Assembly bulb    | EPDM quality ES 06 |
| Assenbly insert  | Steel 1.0347       |
| Clamping range   | 0,5-2 mm           |
| Colour           | Black              |
|                  |                    |