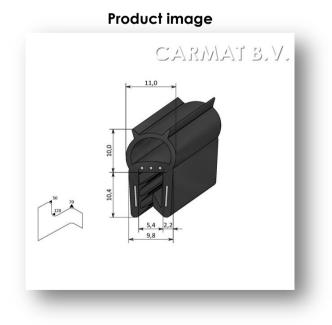

Article number Article designation 4610089 Sealing section

This sealing section is completely made of EPDM and has a steel insert. Because of the high bending radius of this sealing profile, it is easy to bend around corners. The rubber profile is easy to fasten and has two functions: protecting from sharp edges and sealing. It is temperature resistant from -40°C up to +100°C.