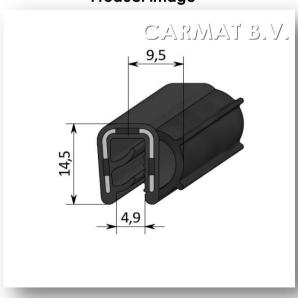

Article number 461M143

**Article designation** Sealing section

This sealing section is completely made of EPDM and has a steel insert. Because of the high bending radius of this sealing profile, it is easy to bend around corners. The rubber profile is easy to fasten and has two functions: protecting from sharp edges and sealing. It is temperature resistant from -40°C up to +100°C.

## **General information**

Assembly profile EPDM quality ES 60
Assembly bulb EPDM quality ES 06

Assembly insert Steel 1.0347
Clamping range 2,5-4 mm
Colour Black