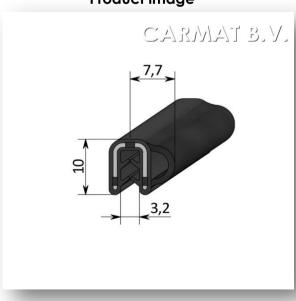

Article number 461H370

Article designation Sealing section

This sealing section is completely made of EPDM and has a steel insert. Because of the high bending radius of this sealing profile, it is easy to bend around corners. The rubber profile is easy to fasten and has two functions: protecting from sharp edges and sealing. It is temperature resistant from -40°C up to +100°C.

## **General information**

Assembly profile EPDM quality ES 60 Assembly bulb EPDM quality ES 06

Assembly insert Steel 1.0347
Clamping range 0,5-2 mm
Colour Black