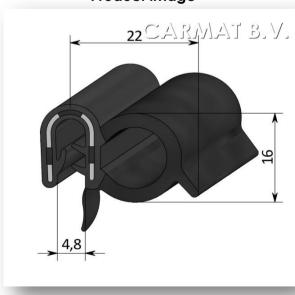

Article number 461H296

Article designation Sealing section

This sealing section is completely made of EPDM and has a steel insert. Because of the high bending radius of this sealing profile, it is easy to bend around corners. The rubber profile is easy to fasten and has two functions: protecting from sharp edges and sealing. It is temperature resistant from -40°C up to +100°C.

## **General information**

Assembly profile EPDM quality ES 60 Assembly bulb EPDM quality ES 06

Assembly insert Steel 1.0347
Clamping range 2-3 mm
Colour Black

## **Product image**

CARMAT B.V.
Campagneweg 15
4761 RM Zevenbergen
+31-168331100