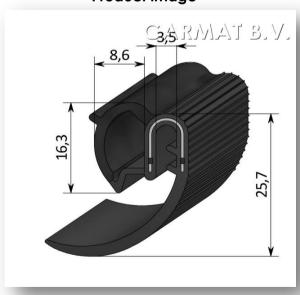

Article number 461H257

**Article designation** Sealing section

This sealing section is completely made of EPDM and has a steel insert. Because of the high bending radius of this sealing profile, it is easy to bend around corners. The rubber profile is easy to fasten and has two functions: protecting from sharp edges and sealing. It is temperature resistant from -40°C up to +100°C.

## **General information**

Assembly profile EPDM quality ES 60 Assembly bulb EPDM quality ES 06

Assembly insert Steel 1.0347 Clamping range 2-3 mm