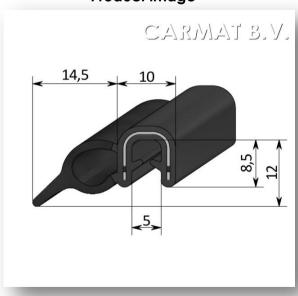

Article number 461G916

Article designation Sealing section

This sealing section is completely made of EPDM and has a steel insert. Because of the high bending radius of this sealing profile, it is easy to bend around corners. The rubber profile is easy to fasten and has two functions: protecting from sharp edges and sealing. It is temperature resistant from -40°C up to +100°C.

## **General information**

Assembly profile EPDM quality ES 60 Assembly bulb EPDM quality ES 06

Assembly insert Steel 1.0347 Clamping range 2-4 mm