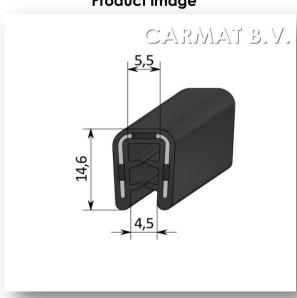

Article number 461H123

**Article designation** Edge protector

This edge protector is made of EPDM and has a steel insert. Because of the high bending radius of this finishing profile, it is easy to bend around corners. The rubber profile is easy to fasten and protects from sharp edges. It is temperature resistant from -40°C up to +100°C.

## **General information**

Assembly profile EPDM ES-06
Assembly insert Steel 1.0347
Clamping range 1-3 mm
Colour black