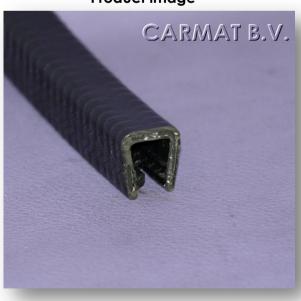

Article number 461C042

**Article designation** Edge protector

This edge protector is made of PVC and has a plastic insert. Because of the high bending radius of this finishing profile, it is easy to bend around corners. The profile is easy to fasten and protects from sharp edges. It is temperature resistant from -40°C up to +90°C.

## **General information**

Assembly profile PVC quality 911V5 ALD
Assembly insert Polyoxymethyleen (POM)

Clamping range 3,5-8 mm
Colour black