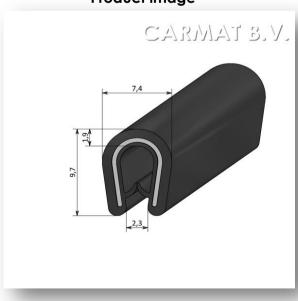

Article number 4610117

**Article designation** Edge protector

This edge protector is made of EPDM and has a steel insert. Because of the high bending radius of this finishing profile, it is easy to bend around corners. The rubber profile is easy to fasten and protects from sharp edges. It is temperature resistant from -40°C up to +100°C.

## **General information**

Assembly profile EPDM ES-06
Assembly insert Steel 1.0347
Clamping range 0,5-2 mm
Colour black