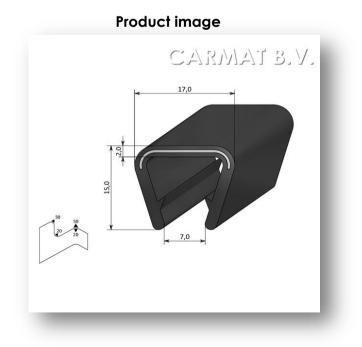

Article number Article designation 4610115 Edge protector

This edge protector is made of PVC and has a steel insert. Because of the high bending radius of this finishing profile, it is easy to bend around corners. The profile is easy to fasten and protects from sharp edges. It is temperature resistant from -40°C up to +90°C.

## **General information**

| PVC quality 911V5 ALD |
|-----------------------|
| Steel 1.0347          |
| 9-12 mm               |
| black                 |
|                       |